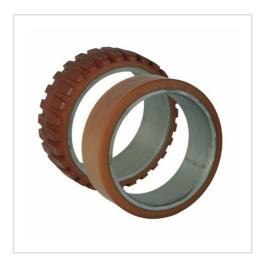

## Wheel

VULKOLLAN® 93± 3 Shore A, cylindrical with steel band\*Also available: • press-on tyres without steel band • conical tyres • polyurethane tyres 95±3 Shore ATread L = smooth P = profileinner Tolerances according to DIN ISO 2860THER DIMENSIONS AVAILABLE ON REQUESTPolyurethane rods ans tubesØ 16mm - Ø125 mm

| Press-on-Tyres                                          | Wheel-⊘ A x width B mm: 290 |
|---------------------------------------------------------|-----------------------------|
| Inner-Ø mm:                                             | 185                         |
| Load Capacity kg:                                       | 1850                        |
| Load capacity tested according to EN 12530 and EN 12527 |                             |
| Tread:                                                  | L                           |